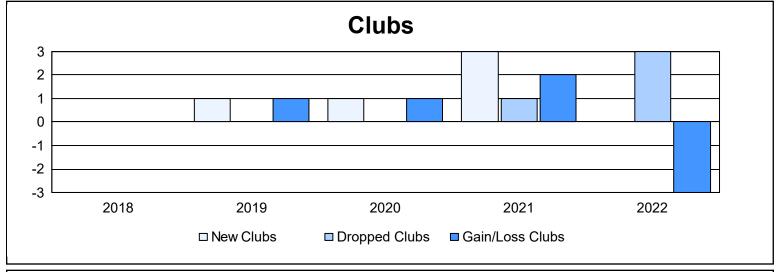

District 201C2 As of June 2022 Cumulative

| Year      | New<br>Clubs | Dropped<br>Clubs | Gain/<br>Loss<br>Clubs | New<br>Members | Charter<br>Members | Reinstate<br>Members | Transfer<br>Members | Total<br>Member<br>Added | Total<br>Members<br>Dropped | Gain/<br>Loss<br>Members |
|-----------|--------------|------------------|------------------------|----------------|--------------------|----------------------|---------------------|--------------------------|-----------------------------|--------------------------|
| 2017-2018 | 0            | 0                | 0                      | 152            | 1                  | 7                    | 7                   | 167                      | 234                         | -67                      |
| 2018-2019 | 1            | 0                | 1                      | 157            | 28                 | 5                    | 19                  | 209                      | 158                         | 51                       |
| 2019-2020 | 1            | 0                | 1                      | 144            | 20                 | 0                    | 25                  | 189                      | 205                         | -16                      |
| 2020-2021 | 3            | 1                | 2                      | 151            | 70                 | 9                    | 8                   | 238                      | 222                         | 16                       |
| 2021-2022 | 0            | 3                | -3                     | 113            | 2                  | 9                    | 26                  | 150                      | 226                         | -76                      |
| Average   | 1            | 1                | 0                      | 143            | 24                 | 6                    | 17                  | 191                      | 209                         | -18                      |