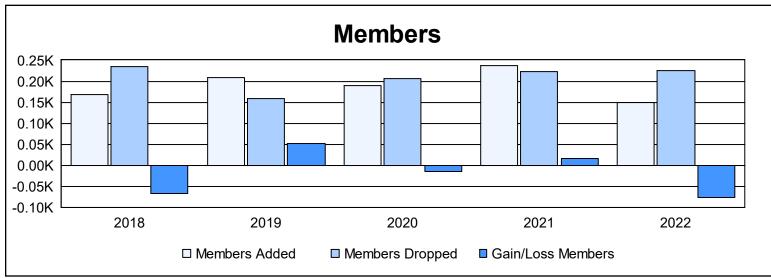

District 201C2 As of June 2022 Cumulative

| Year      | New<br>Clubs | Dropped<br>Clubs | Gain/<br>Loss<br>Clubs | New<br>Members | Charter<br>Members | Reinstate<br>Members | Transfer<br>Members | Total<br>Member<br>Added | Total<br>Members<br>Dropped | Gain/<br>Loss<br>Members |
|-----------|--------------|------------------|------------------------|----------------|--------------------|----------------------|---------------------|--------------------------|-----------------------------|--------------------------|
| 2017-2018 | 0            | 0                | 0                      | 152            | 1                  | 7                    | 7                   | 167                      | 234                         | -67                      |
| 2018-2019 | 1            | 0                | 1                      | 157            | 28                 | 5                    | 19                  | 209                      | 158                         | 51                       |
| 2019-2020 | 1            | 0                | 1                      | 144            | 20                 | 0                    | 25                  | 189                      | 205                         | -16                      |
| 2020-2021 | 3            | 1                | 2                      | 151            | 70                 | 9                    | 8                   | 238                      | 222                         | 16                       |
| 2021-2022 | 0            | 3                | -3                     | 113            | 2                  | 9                    | 26                  | 150                      | 226                         | -76                      |
| Average   | 1            | 1                | 0                      | 143            | 24                 | 6                    | 17                  | 191                      | 209                         | -18                      |